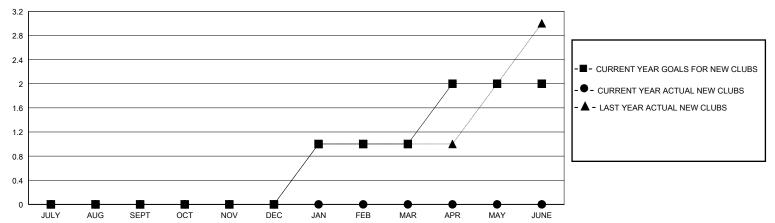

## GOALS AND ACTUAL NEW CLUBS CUMULATIVE

## District 204

**LOCATION GUAM** GMT: **GMT CA** 

| Clubs                 |               |           |               | Members               |                       |                         |                                                    |
|-----------------------|---------------|-----------|---------------|-----------------------|-----------------------|-------------------------|----------------------------------------------------|
| RESULTS FOR 2023-2024 |               |           |               | RESULTS FOR 2023-2024 |                       |                         |                                                    |
| QUARTER               | NEW CLUB GOAL | NEW CLUBS | DROPPED CLUBS | QUARTER MEMB          | ER GROWTH NET<br>GOAL | MEMBER GROWTH<br>ACTUAL | DROPPED<br>MEMBERS ACTUAL<br>(including transfers) |
| JULY/AUG/SEPT         | 0             | 0         | 1             | JULY/AUG/SEPT         | 0                     | 125                     | 98                                                 |
| OCT/NOV/DEC           | 0             | 0         | 0             | OCT/NOV/DEC           | 0                     | 18                      | 13                                                 |
| JAN/FEB/MAR           | 1             | 0         | 0             | JAN/FEB/MAR           | 20                    | 0                       | 0                                                  |
| APR/MAY/JUNE          | 1             | 0         | 0             | APR/MAY/JUNE          | 20                    | 0                       | 0                                                  |