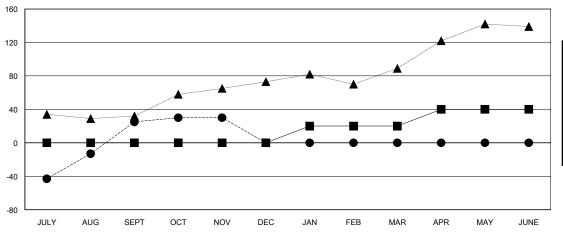

## GOALS AND ACTUAL MEMBERS CUMULATIVE

| _ | MEMBER | GROWTH | NET | GOAL |
|---|--------|--------|-----|------|
|   |        |        |     |      |

Results as of: 11/30/2023

MEMBER GROWTH ACTUAL

- LAST YEAR MEMBERSHIP ACTUAL

## District 204

**LOCATION GUAM** GMT: **GMT CA** 

| Clubs                 |               |           |               | Members               |                       |                         |                                                    |
|-----------------------|---------------|-----------|---------------|-----------------------|-----------------------|-------------------------|----------------------------------------------------|
| RESULTS FOR 2023-2024 |               |           |               | RESULTS FOR 2023-2024 |                       |                         |                                                    |
| QUARTER               | NEW CLUB GOAL | NEW CLUBS | DROPPED CLUBS | QUARTER MEMB          | ER GROWTH NET<br>GOAL | MEMBER GROWTH<br>ACTUAL | DROPPED<br>MEMBERS ACTUAL<br>(including transfers) |
| JULY/AUG/SEPT         | 0             | 0         | 1             | JULY/AUG/SEPT         | 0                     | 125                     | 98                                                 |
| OCT/NOV/DEC           | 0             | 0         | 0             | OCT/NOV/DEC           | 0                     | 18                      | 13                                                 |
| JAN/FEB/MAR           | 1             | 0         | 0             | JAN/FEB/MAR           | 20                    | 0                       | 0                                                  |
| APR/MAY/JUNE          | 1             | 0         | 0             | APR/MAY/JUNE          | 20                    | 0                       | 0                                                  |